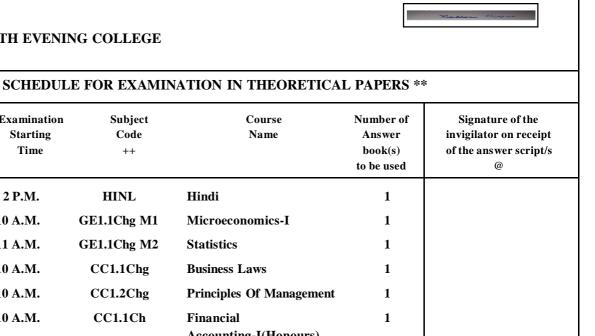

#### SURENDRANATH EVENING COLLEGE

| Examination Day & Date |            | Examination Subject Course Starting Code Name Time ++ |             |                                    | Number of<br>Answer<br>book(s)<br>to be used | Signature of the invigilator on receipt of the answer script/s |
|------------------------|------------|-------------------------------------------------------|-------------|------------------------------------|----------------------------------------------|----------------------------------------------------------------|
| Monday                 | 28-02-2022 | 2 P.M.                                                | ENGL        | English                            | 1                                            |                                                                |
| Friday                 | 04-03-2022 | 10 A.M.                                               | GE1.1Chg M1 | Microeconomics-I                   | 1                                            |                                                                |
| Friday                 | 04-03-2022 | 11 A.M.                                               | GE1.1Chg M2 | Statistics                         | 1                                            |                                                                |
| Saturday               | 05-03-2022 | 10 A.M.                                               | CC1.1Chg    | <b>Business Laws</b>               | 1                                            |                                                                |
| Sunday                 | 06-03-2022 | 10 A.M.                                               | CC1.2Chg    | <b>Principles Of Management</b>    | 1                                            |                                                                |
| Monday                 | 07-03-2022 | 10 A.M.                                               | CC1.1Ch     | Financial<br>Accounting-I(Honours) | 1                                            |                                                                |

Registration No.

117-1111-0394-21

Subjects Enrolled:

GE1.1CHG,CC1.1CHG,CC1.2CHG,CC1.1CH,HINL

Name of the College:

Ritile Kumar verma

| Examination 1 Day & Date |                                | Examination Subject Starting Code Time ++ |                                    | Course<br>Name                                                   | Number of Answer book(s) to be used | Signature of the invigilator on receipt of the answer script/s |
|--------------------------|--------------------------------|-------------------------------------------|------------------------------------|------------------------------------------------------------------|-------------------------------------|----------------------------------------------------------------|
| Monday                   | 28-02-2022                     | 2 P.M.                                    | HINL                               | Hindi                                                            | 1                                   |                                                                |
| Friday                   | 04-03-2022                     | 10 A.M.                                   | GE1.1Chg M1                        | Microeconomics-I                                                 | 1                                   |                                                                |
| Friday                   | 04-03-2022                     | 11 A.M.                                   | GE1.1Chg M2                        | Statistics                                                       | 1                                   |                                                                |
| Saturday                 | 05-03-2022                     | 10 A.M.                                   | CC1.1Chg                           | <b>Business Laws</b>                                             | 1                                   |                                                                |
| Sunday                   | 06-03-2022                     | 10 A.M.                                   | CC1.2Chg                           | Principles Of Managemen                                          | nt 1                                |                                                                |
| Monday                   |                                |                                           | Financial<br>Accounting-I(Honours) | 1                                                                |                                     |                                                                |
| G:                       | (                              | afor Ali Akhan                            |                                    | C                                                                | ontroller of Examin                 | ations (Actg.)                                                 |
|                          | _                              |                                           | College with Seal                  |                                                                  |                                     |                                                                |
| •                        | t to unavoidab<br>ircumstances | Ü                                         | altered                            | N.B. Please follow U<br>CE/ADM/18/229 Dat<br>instruction of Exam | ed 04/12/2018 in wy                 | vw.cuexam.net for                                              |

## **ADMIT**

B.COM. SEMESTER - I (HONOURS) Examination-2021 (UNDER 10/18 REGULATIONS)

Course

Name

**Principles Of Management** 

**Accounting-I(Honours)** 

Hindi

**Statistics** 

**Financial** 

**Business Laws** 

Microeconomics-I

Name of the Candidate:

PRAKHAR TIWARI

Father's/Guardian's Name:

LATE AJAY KUMAR TIWARI

Roll & No.: